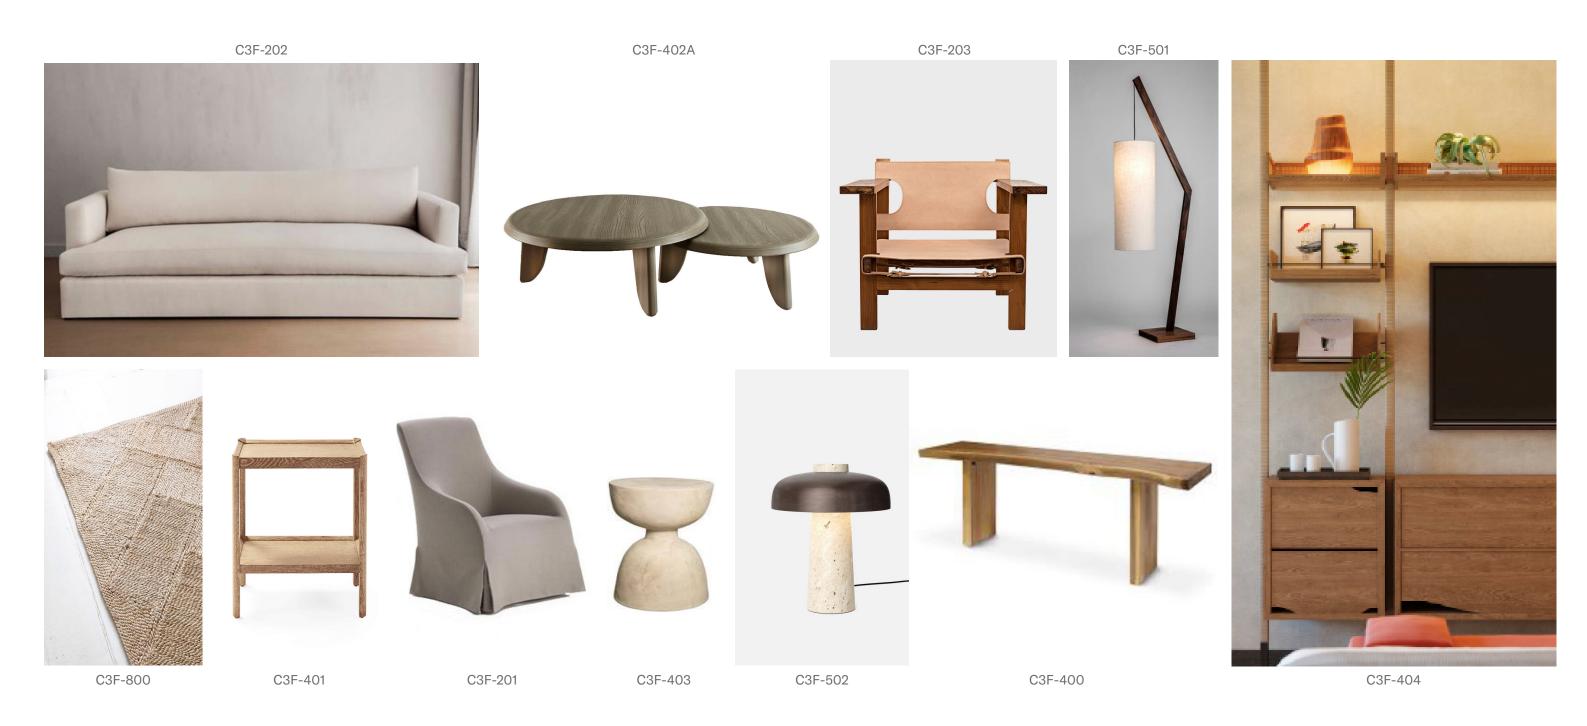

# 703 East Living Room – Furniture Selection

#### FURNITURE

C3F-202 Sectional Sofa

C3F-4O2A Nesting Coffee Table

C3F-2O3 Pair of Arm Chairs

C3F-201 Accent Lounge Chair

C3F-404 Shelving Unit

C3F-401 Occasional Table

C3F-4O3 Side Table

#### ART & ACCESSORIES

C3F-800 Area Rug

C3F-501 Floor Lighting

C3F-502 Table Lighting

Decorative Pillows

Wall Decor

Accessories