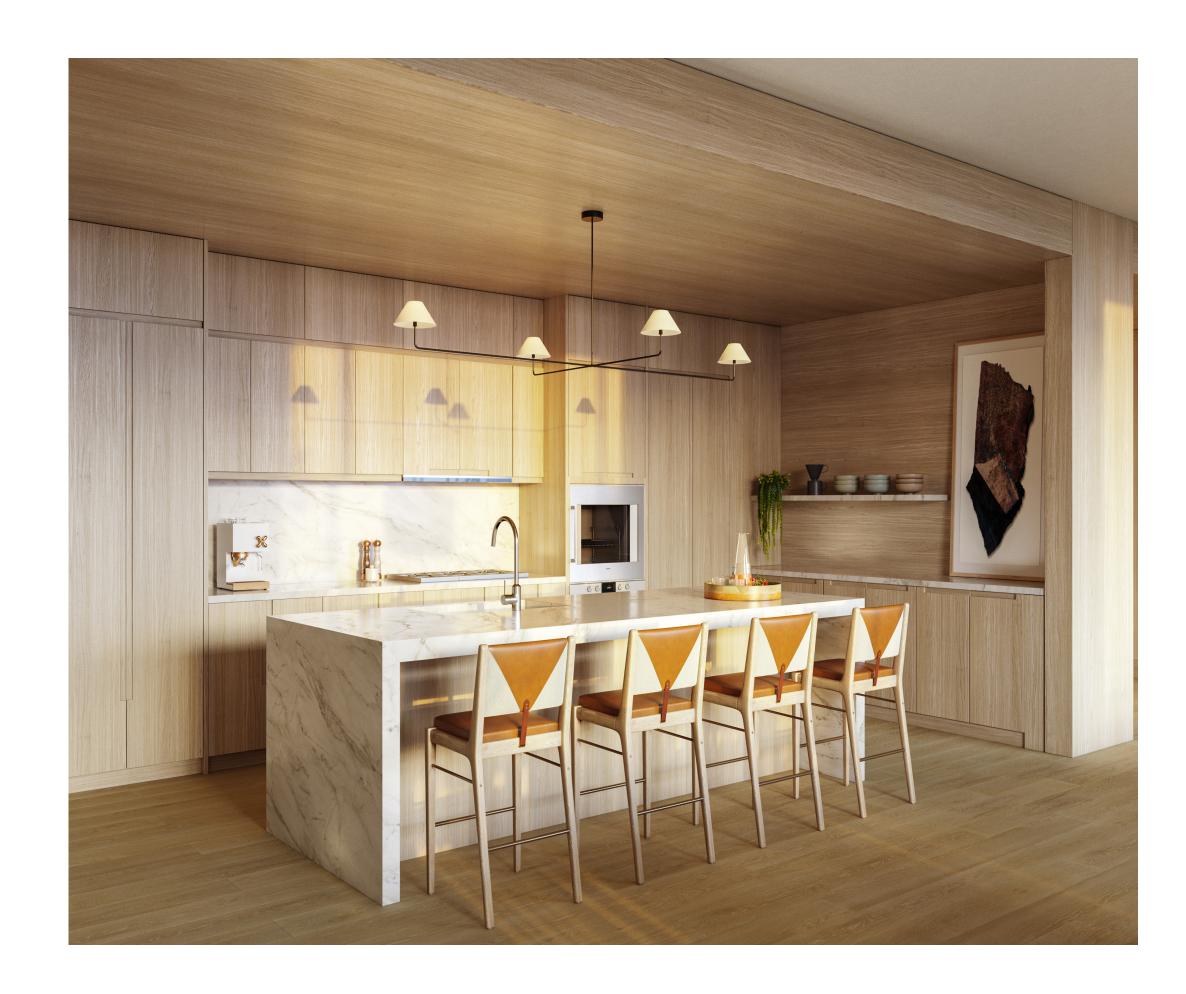

# Furniture Condo Package

Sales Gallery | Buckingham Square 720 West Bay Road P.O Box 2390 Grand Cayman, Carman Islands KY1-1105

moresidencesgrandcayman.com



### 703 East Floor Plan



# 703 East Great Room



### 703 East Ground Room – Floor Plan



# 703 East Living Room – Furniture Selection



# 703 East Living Room – Amenities

### LINENS

C3F-100 Motorized Roller Shades

C3F-101 Decorative Ripplefold Drapes

#### FURNITURE

C3F-202 Sectional Sofa

C3F-4O2A Nesting Coffee Table

C3F-2O3 Pair of Arm Chairs

C3F-201 Accent Lounge Chair

C3F-404 Shelving Unit

C3F-401 Occasional Table

C3F-4O3 Side Table

#### ART & ACCESSORIES

C3F-800 Area Rug

C3F-501 Floor Lighting

C3F-502 Table Lighting

Decorative Pillows

Wall Decor

Accessories

# 703 East Kitchen



703 East Dining Room & Kitchen - Furniture Selection



# 703 East Dining Room & Kitchen - Amenities

#### HOUSEWARES

Dinnerware (Service for 8)

Flatware (Service for 8)

Glasses (Service for 8)

Cookware/Kitchen Utensils

### FURNITURE

| C3F-405 | Dining Table        |  |  |
|---------|---------------------|--|--|
| C3F-205 | 10x Dining Chairs   |  |  |
| C3F-406 | Buffet Console      |  |  |
| C3F-204 | Breakfast Banquette |  |  |
| C3F-407 | Breakfast Table     |  |  |
|         |                     |  |  |

C3F-206 4x Counter Stools

#### ART & ACCESSORIES

C3F-503 Decorative Dining Table Chandelier
C3F-512 Decorative Island Lighting Pendant
C3F-504 Decorative Table Lamp
Wall Decor
Accessories

# 703 East Bedroom



### 703 East Bedroom – Floor Plan



### 703 East Master Suite -