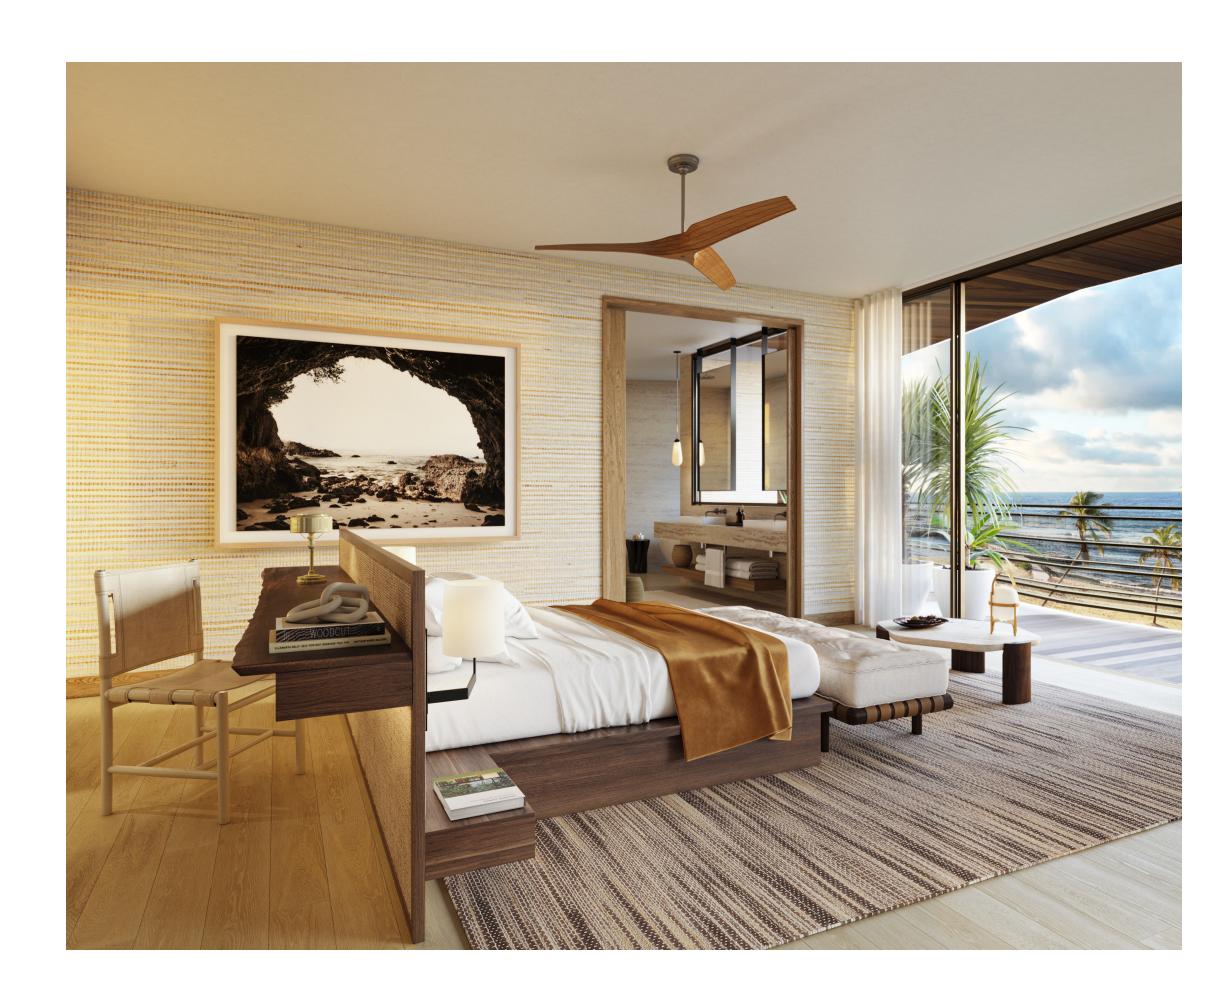

Decorative Pillows

Wall Decor

Accessories

# 703 East Kitchen



703 East Dining Room & Kitchen - Furniture Selection



# 703 East Dining Room & Kitchen - Amenities

#### HOUSEWARES

Dinnerware (Service for 8)

Flatware (Service for 8)

Glasses (Service for 8)

Cookware/Kitchen Utensils

### FURNITURE

| C3F-405 | Dining Table        |  |  |
|---------|---------------------|--|--|
| C3F-205 | 10x Dining Chairs   |  |  |
| C3F-406 | Buffet Console      |  |  |
| C3F-204 | Breakfast Banquette |  |  |
| C3F-407 | Breakfast Table     |  |  |
|         |                     |  |  |

C3F-206 4x Counter Stools

#### ART & ACCESSORIES

C3F-503 Decorative Dining Table Chandelier
C3F-512 Decorative Island Lighting Pendant
C3F-504 Decorative Table Lamp
Wall Decor
Accessories

# 703 East Bedroom



### 703 East Bedroom – Floor Plan



### 703 East Master Suite - Bed 1 - Furniture Selection



### 703 East Master Suite - Bed 1 - Amenities

# LINENS

C3F-100 Motorized Roller Shades C3F-101 Decorative Ripplefold Drapes Set of Decorative Bedding & Inserts

Set of Bath Linens

### FURNITURE

| C3F-300 | King Bed and Mattress    |  |
|---------|--------------------------|--|
| C3F-300 | Built-in Nightstands     |  |
| C3F-207 | Occasional Chair         |  |
| C3F-410 | Accent Table             |  |
| C3F-409 | Dresser/Desk Combination |  |
| C3F-208 | Desk Chair               |  |

### ART & ACCESSORIES

| C3F-801 | Area Rug                  |  |
|---------|---------------------------|--|
| C3F-507 | Decorative Table Lighting |  |
| C3F-505 | Decorative Sconces        |  |
| C3F-600 | Ce