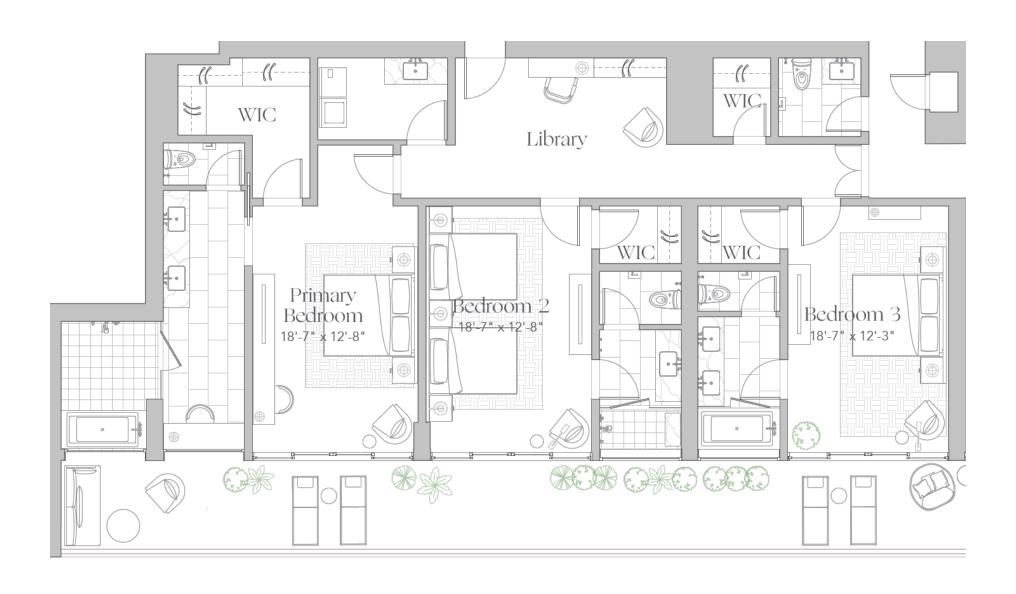

ssories

# 703 East Kitchen



703 East Dining Room & Kitchen - Furniture Selection



# 703 East Dining Room & Kitchen - Amenities

#### HOUSEWARES

Dinnerware (Service for 8)

Flatware (Service for 8)

Glasses (Service for 8)

Cookware/Kitchen Utensils

### FURNITURE

| C3F-405 | Dining Table        |  |  |
|---------|---------------------|--|--|
| C3F-205 | 10x Dining Chairs   |  |  |
| C3F-406 | Buffet Console      |  |  |
| C3F-204 | Breakfast Banquette |  |  |
| C3F-407 | Breakfast Table     |  |  |
|         |                     |  |  |

C3F-206 4x Counter Stools

#### ART & ACCESSORIES

C3F-503 Decorative Dining Table Chandelier
C3F-512 Decorative Island Lighting Pendant
C3F-504 Decorative Table Lamp
Wall Decor
Accessories

# 703 East Bedroom



### 703 East Bedroom – Floor Plan



### 703 East Master Suite - Bed 1 - Furniture Selection



### 703 East Master Suite - Bed 1 - Amenities

# LINENS

C3F-100 Motorized Roller Shades C3F-101 Decorative Ripplefold Drapes Set of Decorative Bedding & Inserts

Set of Bath Linens

### FURNITURE

| C3F-300 | King Bed and Mattress    |  |
|---------|--------------------------|--|
| C3F-300 | Built-in Nightstands     |  |
| C3F-207 | Occasional Chair         |  |
| C3F-410 | Accent Table             |  |
| C3F-409 | Dresser/Desk Combination |  |
| C3F-208 | Desk Chair               |  |

### ART & ACCESSORIES

| C3F-801 | Area Rug                  |  |
|---------|---------------------------|--|
| C3F-507 | Decorative Table Lighting |  |
| C3F-505 | Decorative Sconces        |  |
| C3F-600 | Ceiling Fan               |  |
|