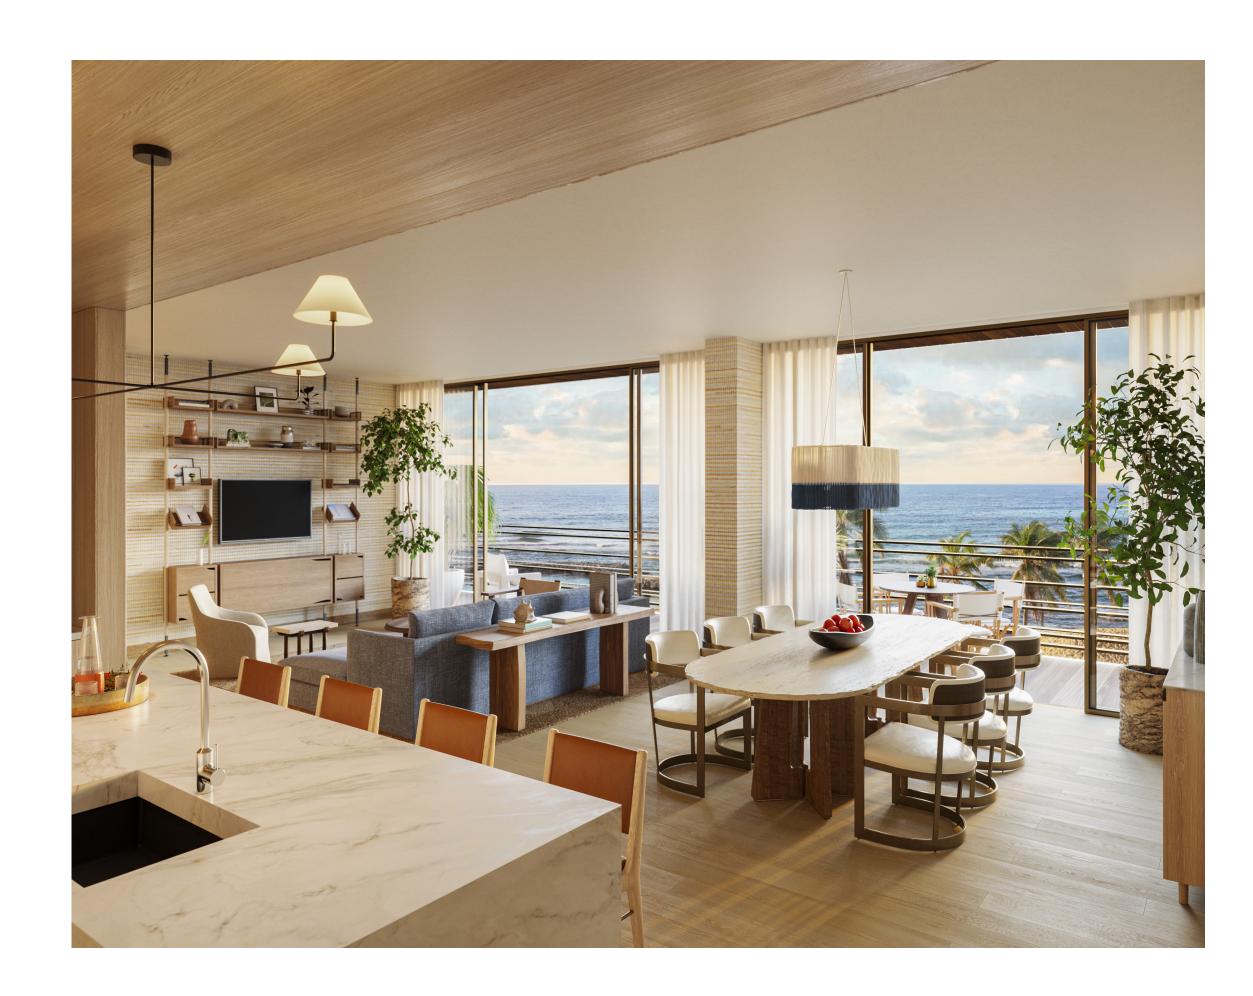

# 703 East Great Room

# 703 East Living Room – Furniture Selection

# 703 East Living Room – Amenities