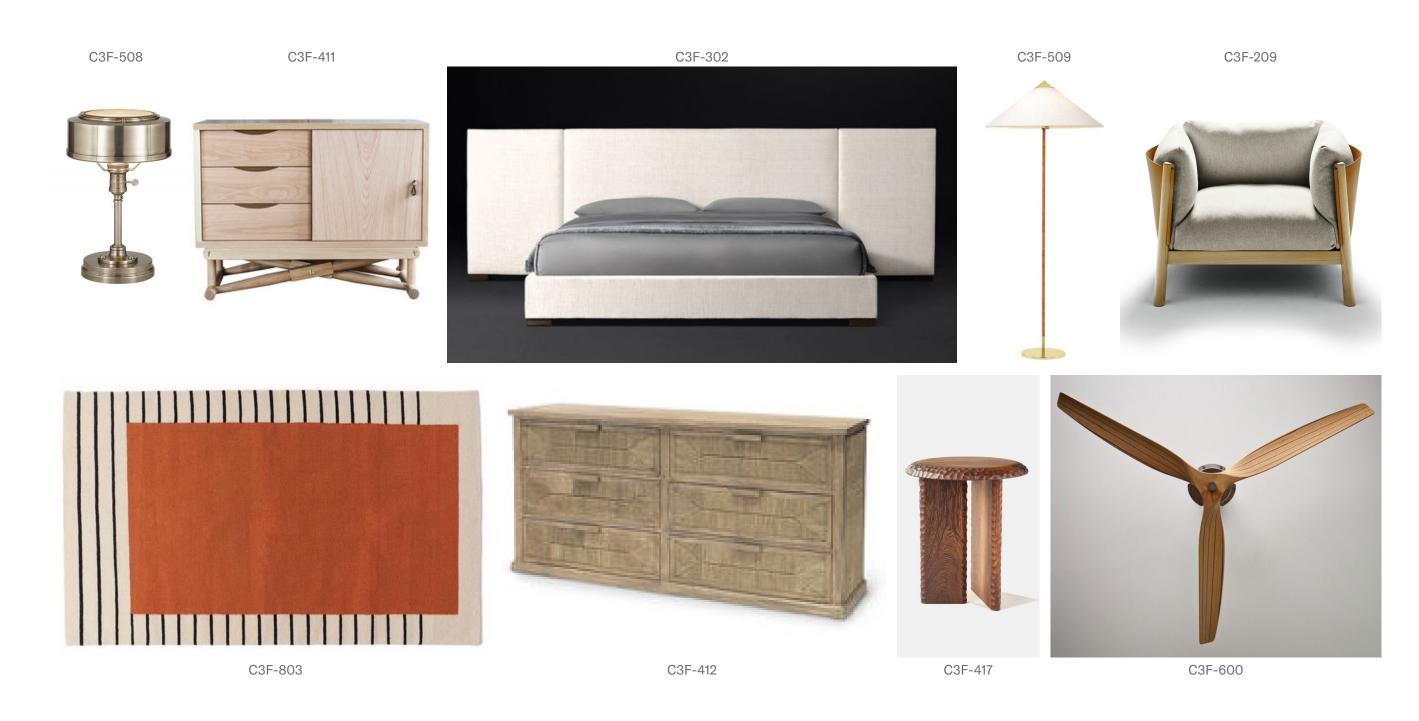

#### LINENS FURNITURE ART & ACCESSORIES C3F-302 Pair of Queen Beds and Mattresses C3F-8O3 Area Rug C3F-100 Motorized Roller Shades C3F-101 Decorative Ripplefold Drapes C3F-411 Nightstands C3F-508 Decorative Table Lighting Set of Decorative Bedding & Inserts C3F-209 Occasional Chair C3F-509 Decorative Floor Lighting Set of Bath Linens C3F-417 Accent Table C3F-600 Ceiling Fan C3F-412 Dresser/Console Decorative Pillows Wall Decor Accessories