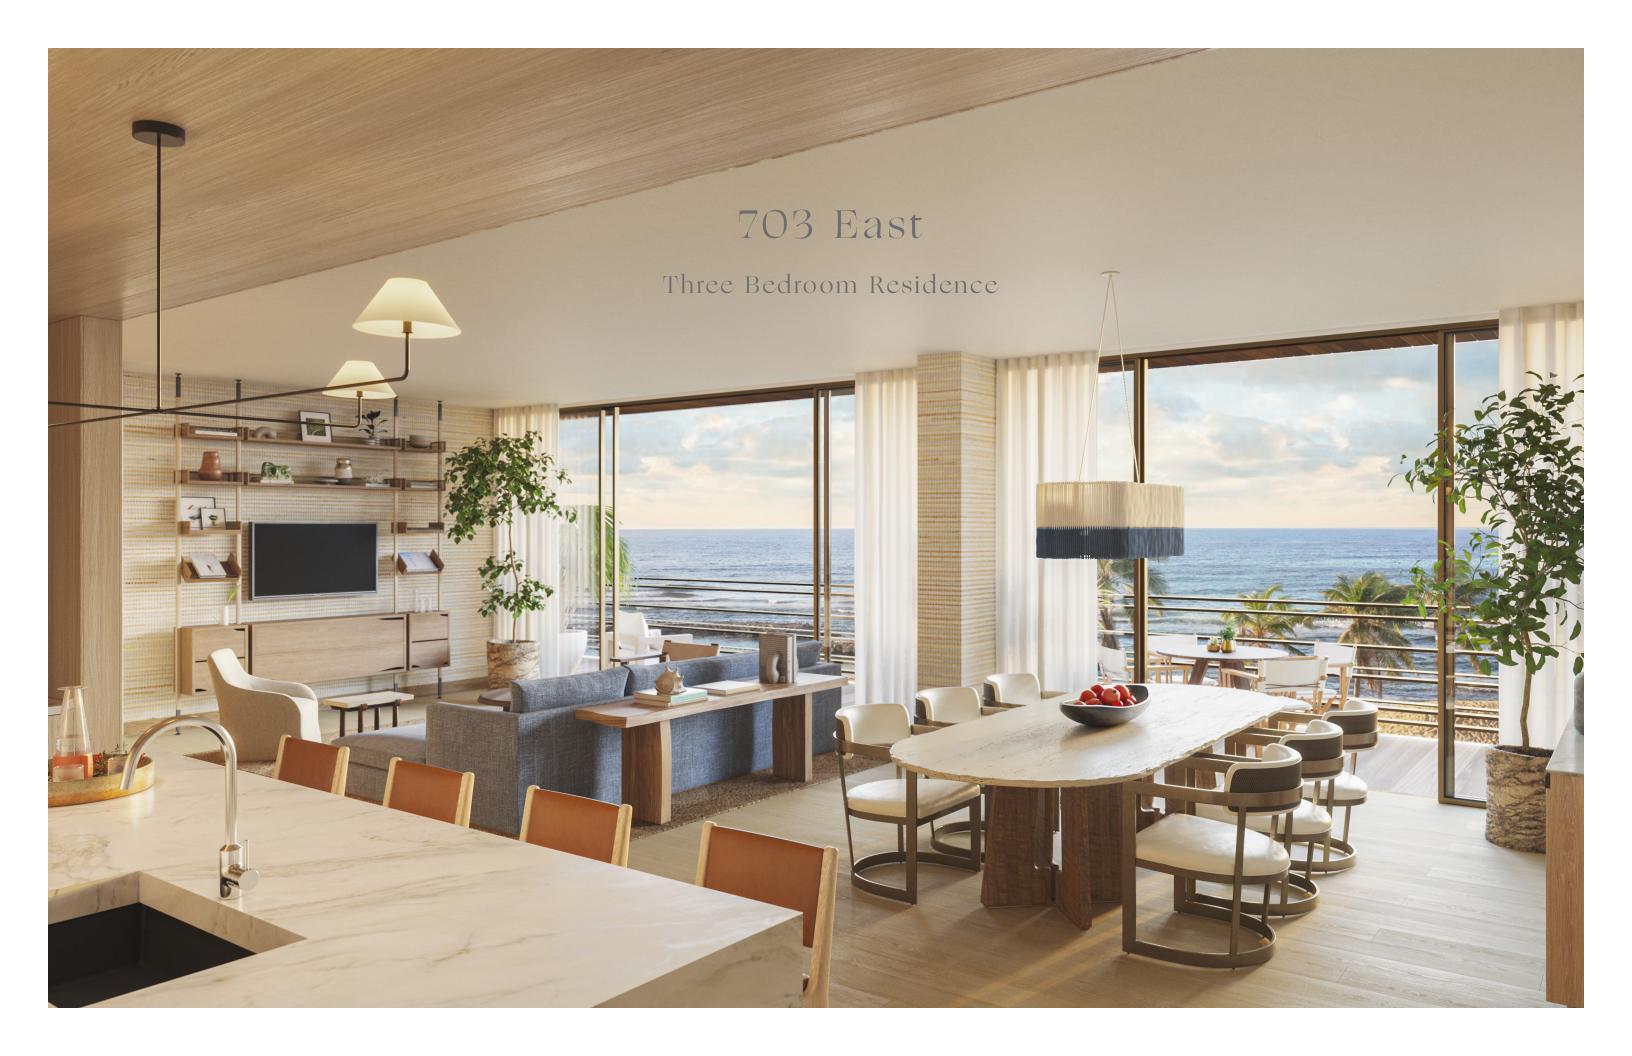

# Furniture Condo Package

Sales Gallery | Buckingham Square 720 West Bay Road P.O Box 2390 Grand Cayman, Carman Islands KY1-1105

moresidencesgrandcayman.com



### 703 East Floor Plan



# 703 East Great Room



### 703 East Ground Room – Floor Plan



# 703 East Living Room – Furniture Selection



# 703 East Living Room – Amenities

### LINENS

C3F-100 Motorized Roller Shades

C3F-101 Decorative Ripplefold Drapes

#### FURNITURE

C3F-202 Sectional Sofa

C3F-4O2A Nesting Coffee Table

C3F-2O3 Pair of Arm Chairs

C3F-201 Accent Lounge Chair

C3F-404 Shelving Unit

C3F-401 Occasional Table

C3F-4O3 Side Table

#### ART & ACCESSORIES

C3F-800 Area Rug

C3F-501 Floor Lighting

C3F-502 Table Lighting

Decorative Pillows

Wall Decor

Accessories

# 703 East Kitchen



703 East Dining Room & Kitchen - Furniture Selection



# 703 East Dining Room & Kitchen - Amenities

#### HOUSEWARES

Dinnerware (Service for 8)

Flatware (Service for 8)

Glasses (Se