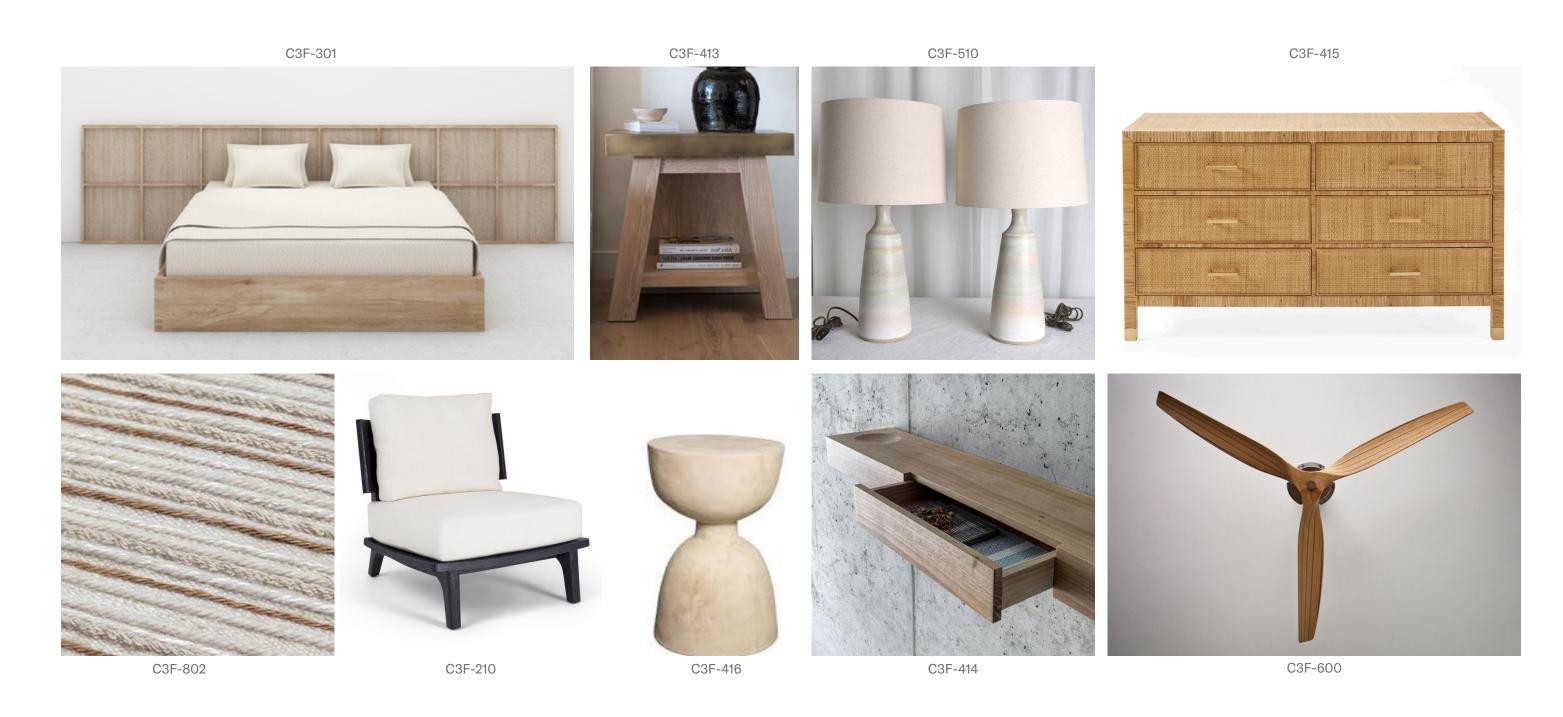

### FURNITURE

| C3F-301 | King Bed and Mattress |  |
|---------|-----------------------|--|
| C3F-413 | Pair of Nightstands   |  |
| C3F-210 | Occasional Chair      |  |
| C3F-416 | Accent Table          |  |
| C3F-415 | Dresser               |  |
| C3F-414 | Console               |  |

### ART & ACCESSORIES

| C3F-802 | Area | Rug |
|---------|------|-----|
|         |      | _   |

C3F-510 Decorative Table Lighting

C3F-600 Ceiling Fan

Decorative Pillows

Wall Decor

Accessories