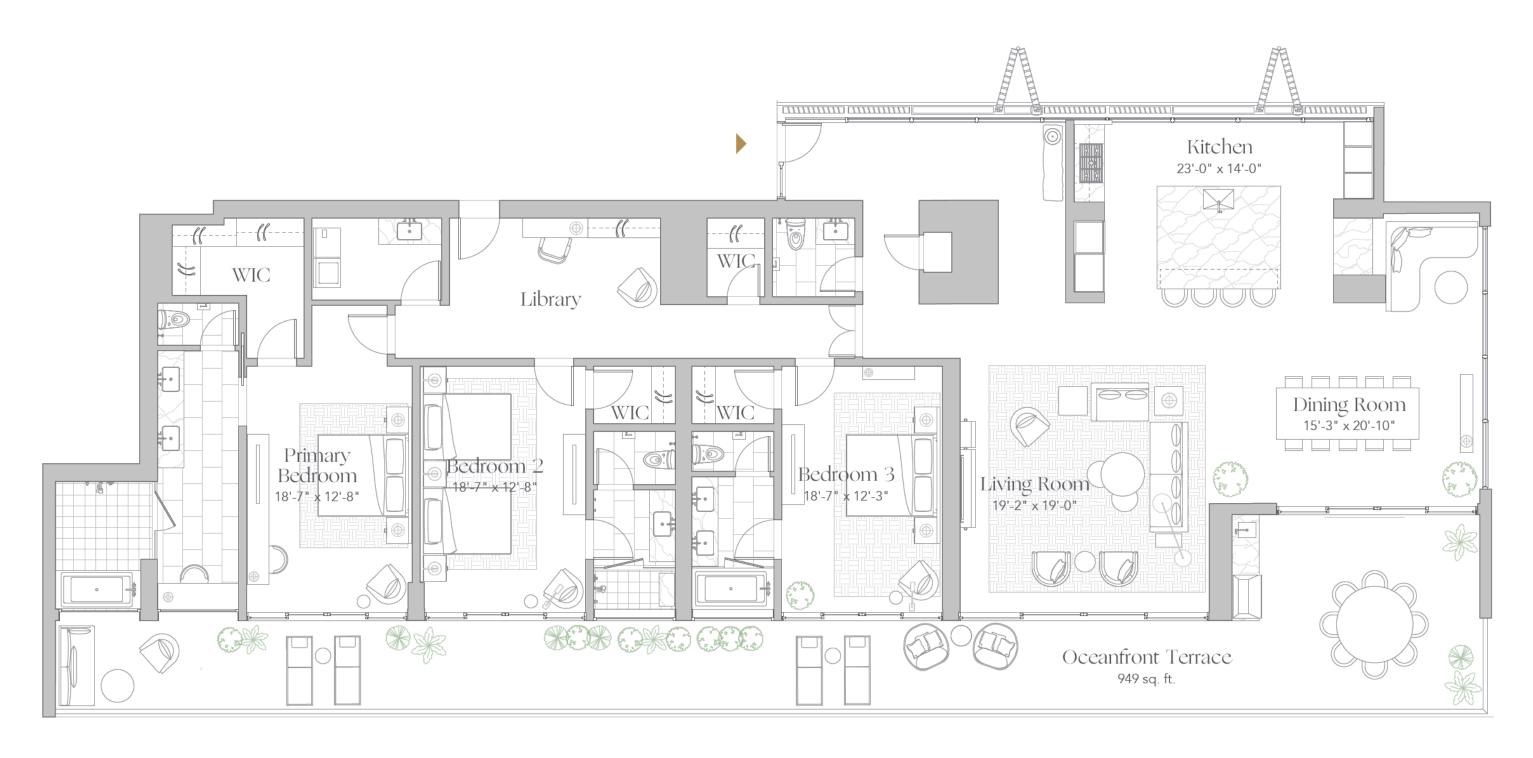

# Furniture Condo Package

Sales Gallery | Buckingham Square 720 West Bay Road P.O Box 2390 Grand Cayman, Carman Islands KY1-1105

moresidencesgrandcayman.com



### 703 East Floor Plan



# 703 East Great Room



### 703 East Ground Room – Floor Plan



# 703 East Living Room – Furniture Selection



# 703 East Living Room – Amenities

### LINENS

C3F-100 Motorized Roller Shades

C3F-101 Decorative Ripplefold Drapes

#### FURNITURE

C3F-202 Sectional Sofa

C3F-4O2A Nesting Coffee Table

C3F-2O3 Pair of Arm Chairs

C3F-201 Accent Lounge Chair

C3F-404 Shelving Unit

C3F-401 Occasional Table

C3F-4O3 Side Table

#### ART & ACCESSORIES

C3F-800 Area Rug

C3F-501 Floor Lighting

C3F-502 Table Lighting

Decorative Pillows

Wall Decor

Accessories

# 703 East Kitchen



703 East Dining Room & Kitchen - Furniture Selection



# 703 East Dining Room & Kitchen - Amenities

#### HOUSEWARES

Dinnerware (Service for 8)

Flatware (Service for 8)

Glasses (Service for 8)

Cookware/Kitc