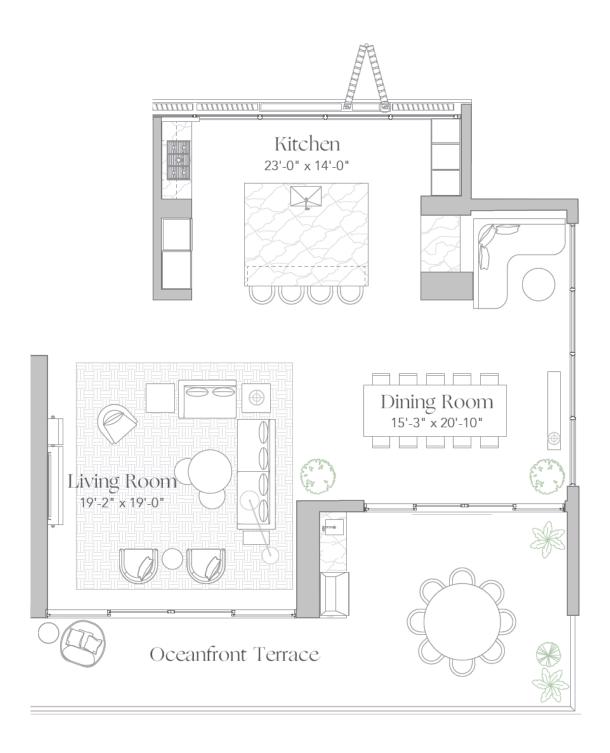

### 703 East Ground Room – Floor Plan

# 703 East Kitchen

703 East Dining Room & Kitchen - Furniture Selection

# 703 East Dining Room & Kitchen - Amenities