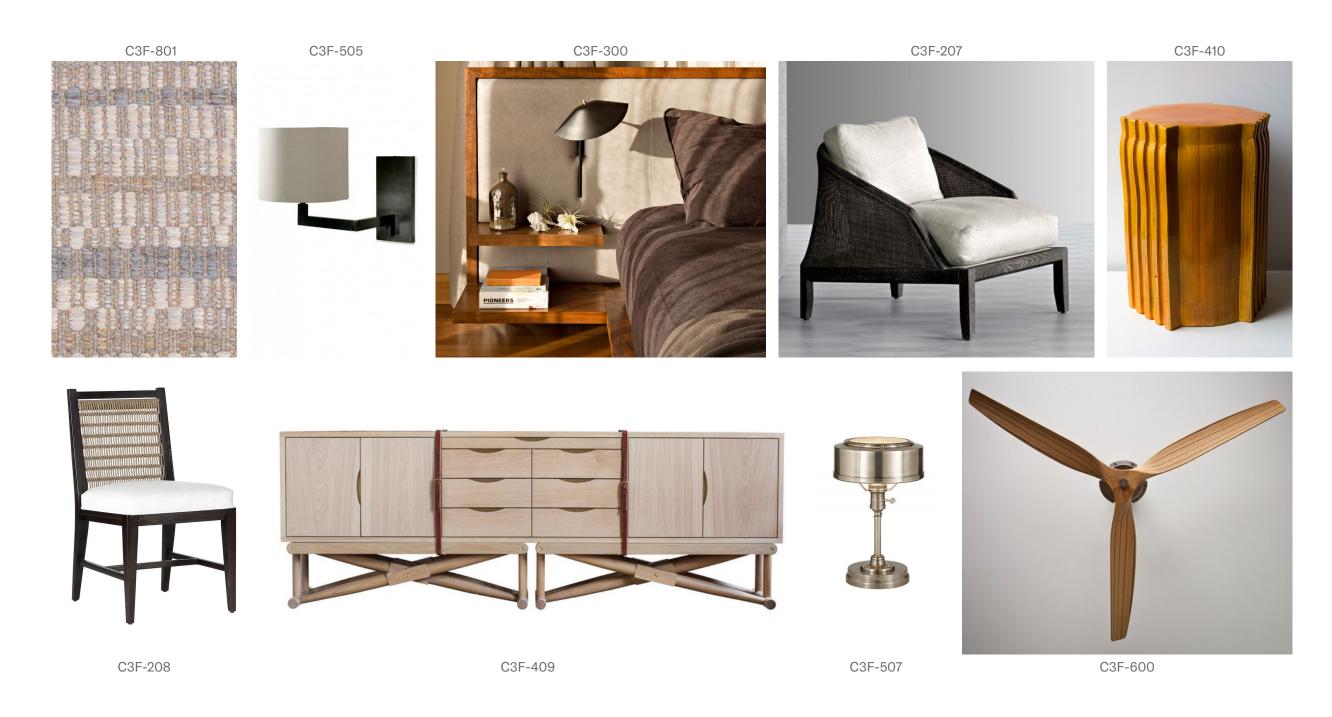

### FURNITURE

| C3F-300 | King Bed and Mattress    |  |
|---------|--------------------------|--|
| C3F-300 | Built-in Nightstands     |  |
| C3F-207 | Occasional Chair         |  |
| C3F-410 | Accent Table             |  |
| C3F-409 | Dresser/Desk Combination |  |
| C3F-208 | Desk Chair               |  |

### ART & ACCESSORIES

| C3F-801 | Area Rug                  |  |
|---------|---------------------------|--|
| C3F-507 | Decorative Table Lighting |  |
| C3F-505 | Decorative Sconces        |  |
| C3F-600 | Ceiling Fan               |  |
|         | Decorative Pillows        |  |
|         | Wall Decor                |  |
|         | Accessories               |  |