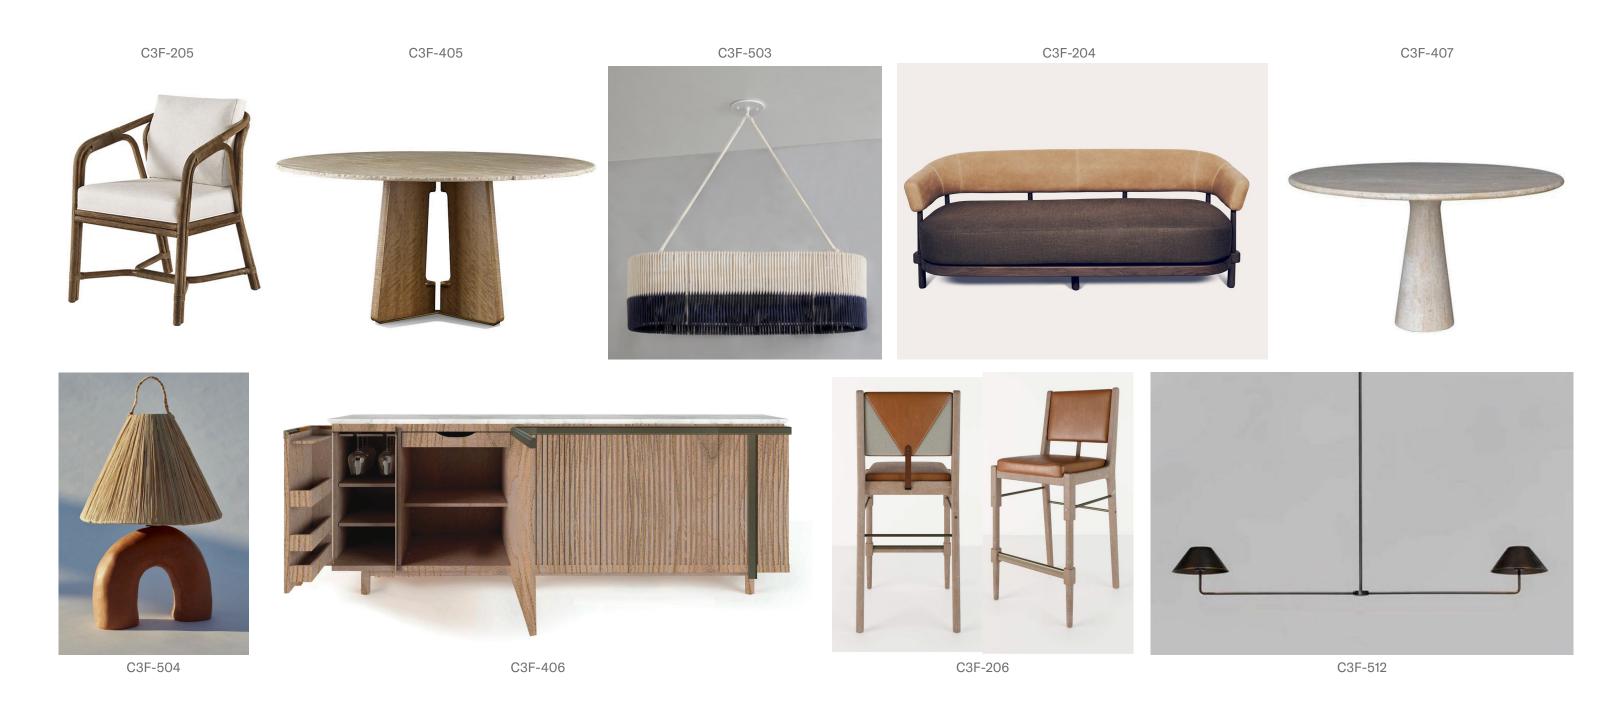

### FURNITURE

| C3F-405 | Dining Table        |  |  |
|---------|---------------------|--|--|
| C3F-205 | 10x Dining Chairs   |  |  |
| C3F-406 | Buffet Console      |  |  |
| C3F-204 | Breakfast Banquette |  |  |
| C3F-407 | Breakfast Table     |  |  |
|         |                     |  |  |

C3F-206 4x Counter Stools

#### ART & ACCESSORIES

C3F-503 Decorative Dining Table Chandelier
C3F-512 Decorative Island Lighting Pendant
C3F-504 Decorative Table Lamp
Wall Decor
Accessories